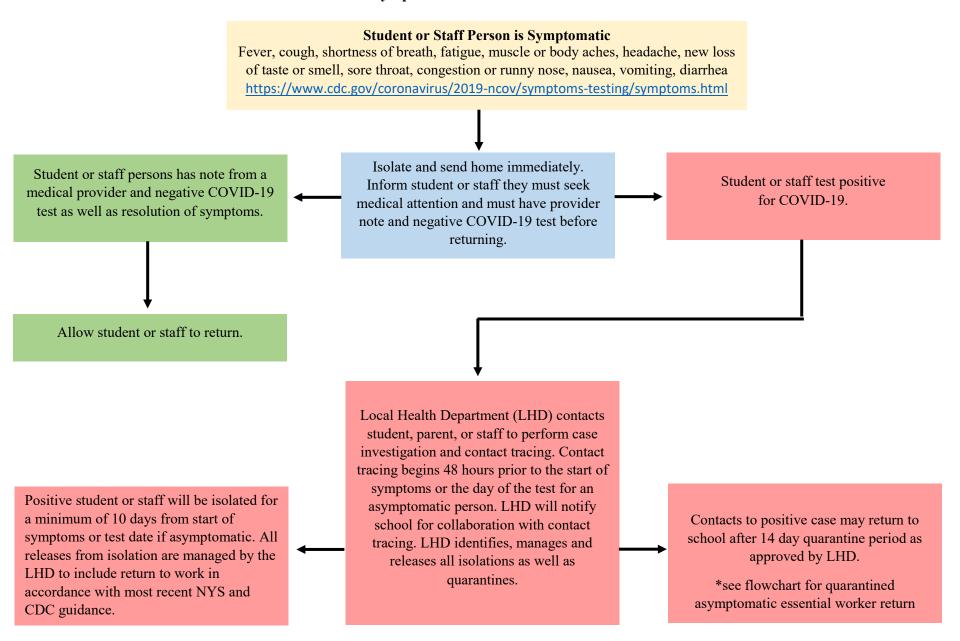

## School Protocol for Symptomatic or Positive COVID-19 Student or Staff



## School Protocol for Asymptomatic Quarantined Student or Staff

## Student or Staff is Asymptomatic

## Student or Staff answers yes to one of the following health questions in the health screening:

- a) Knowingly been in close or proximate contact in the past 14 days with anyone who has tested positive through a diagnostic test for COVID 19 or who has or had symptoms of COVID-19;
- b) Has traveled internationally or from a state with widespread community transmissions of the COVID per the NYS Travel Advisory in the past 14 days <a href="https://coronavirus.health.ny.gov/covid-19-travel-advisory">https://coronavirus.health.ny.gov/covid-19-travel-advisory</a>



is below 100.0°F