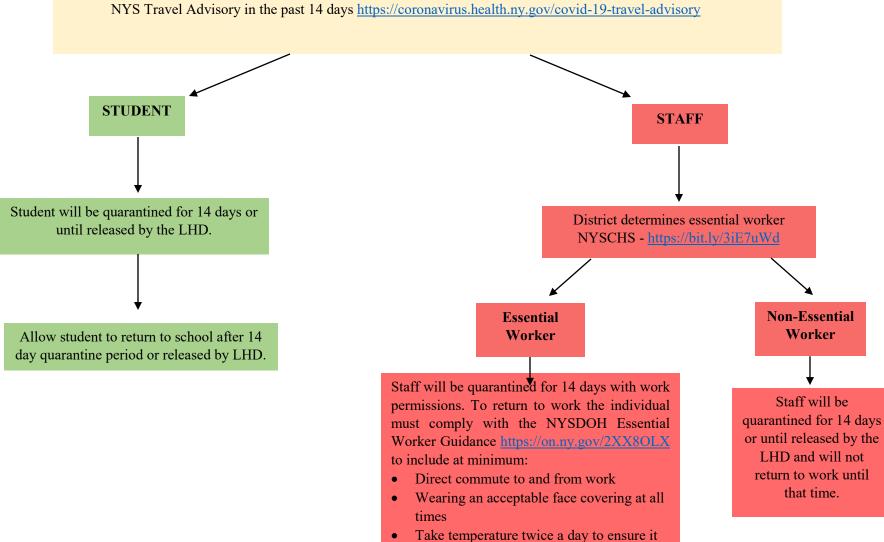

## School Protocol for Asymptomatic Quarantined Student or Staff

## Student or Staff is Asymptomatic

## Student or Staff answers yes to one of the following health questions in the health screening:

- a) Knowingly been in close or proximate contact in the past 14 days with anyone who has tested positive through a diagnostic test for COVID 19 or who has or had symptoms of COVID-19;
- b) Has traveled internationally or from a state with widespread community transmissions of the COVID per the NYS Travel Advisory in the past 14 days <a href="https://coronavirus.health.ny.gov/covid-19-travel-advisory">https://coronavirus.health.ny.gov/covid-19-travel-advisory</a>

is below 100.0°F